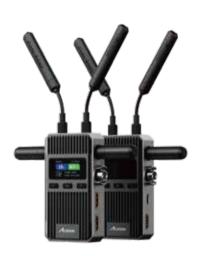

## CineView 2 SDI

Stability with a longer range Long Range SDI and HDMI Dual-Band Wireless Video Transmission System

- 2.4GHz+5GHz Dual-Band Transmission UVC Output For Live Streaming
- Latency Less Than 50ms
- SDI In&Out
- HDMI In, Out & Lossless Loop Out
- Monitoring on Up to 4 Devices
- 1080p 60fps
- Smaller and More Compatiable Than Ever
- Stronger Signal That Can Transmit Up to 1500ft / 450m

## CineView Quad

Easy Set Up SDI and HDMI Dual-Band Wireless Video Transmission System

- 2.4GHz+5GHz Dual-Band Transmission
- Built-In Foldable Antennas
- Latency Less Than 60ms

- SDI+HDMI In&Out
- Transmit Up to 500ft/150m
- Monitoring on Up to 4 Devices
- Compability with Android Phones and iOS Ecosystem