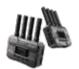

## CineView Quad

Easy Set Up SDI and HDMI Dual-Band Wireless Video Transmission System

- 2.4GHz+5GHz Dual-Band Transmission
- Built-In Foldable Antennas
- Latency Less Than 60ms

- SDI+HDMI In&Out
- Transmit Up to 500ft/150m
- Monitoring on Up to 4 Devices
- Compability with Android Phones and iOS Ecosystem