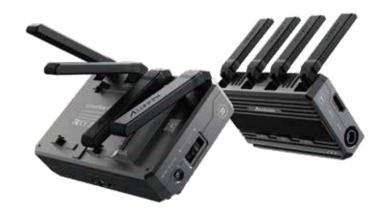

## CineView 2 SDI

Stability with a longer range Long Range SDI and HDMI Dual-Band Wireless Video Transmission System

- 2.4GHz+5GHz Dual-Band Transmission UVC Output For Live Streaming
- Latency Less Than 50ms
- SDI In&Out
- HDMI In, Out & Lossless Loop Out
- Monitoring on Up to 4 Devices
- 1080p 60fps
- Smaller and More Compatiable Than Ever
- Stronger Signal That Can Transmit Up to 1500ft / 450m