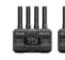

## Accsoon CoMo ....

This time we connect through voice Long Range Full-Duplex Wireless Intercom System

Wireless Stability Dual-Mic ENC

Links up to 9

Full-Duplex

<u></u>

External Antenna Design

[4]

10+ hours of 1312ft (400m) Extended Battery Life Transmission Range

- Industry–leading Wireless Stability
- Up to 1312ft / 400m range, line of sight
- Allow larger production crews to communicate hands free
- ENC built-in to only pick up your voice even in noisy situations
- Extended battery life and quick charging
- Flip-to-mute microphone