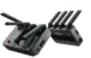

## CineView 2 SDI

Stability with a longer range Long Range SDI and HDMI Dual-Band Wireless Video Transmission System

- 2.4GHz+5GHz Dual-Band Transmission UVC Output For Live Streaming
- Latency Less Than 50ms
- SDI In&Out
- HDMI In, Out & Lossless Loop Out
- Monitoring on Up to 4 Devices
- 1080p 60fps
- Smaller and More Compatiable Than Ever
- Stronger Signal That Can Transmit Up to 1500ft / 450m