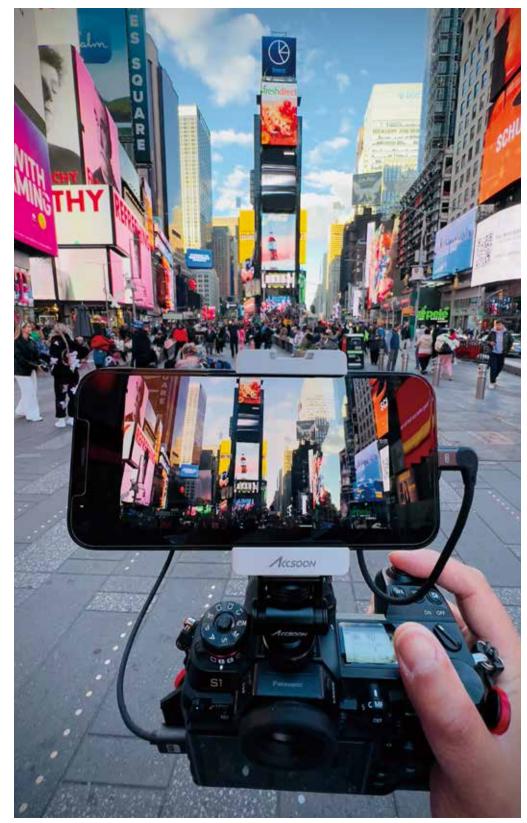

g made easy
- Professional monitoring features
- Be at the center of an integration ecosystem









SDI and HDMI video on iPhone and iPad



- Turn your iPhone/iPad into a professional monitor
- Rugged build for professional work
- Record for instant sharing, quick editing
- Flexible powering
- Connect your camera to an iOS future





Monitoring

SDI & HDMI Streaming



Charging

iPhone & iPad Instant

Sharing



H.264 HD Recording



2 Pin DC or NP-F Battery



## HDMI video on your iPhone and iPad











HDMI Monitoring

Streaming

H.264 HD Recording Instant Sharing



- A pro grade monitor for anyone, any time
- Livestream from anywhere
- Record for instant sharing, quick editing
- Use with your iPad to see a bigger picture
- Unlock endless possibilities based on iOS ecosystem



## Accsoon CoMo ....

This time we connect through voice Long Range Full-Duplex Wireless Intercom System









Wireless Stability Dual-Mic ENC

Links up to 9

Full-Duplex



<u></u>

External Antenna Design

[4]



10+ hours of 1312ft (400m) Extended Battery Life Transmission Range



- Industry–leading Wireless Stability
- Up to 1312ft / 400m range, line of sight
- Allow larger production crews to communicate hands free
- ENC built-in to only pick up your voice even in noisy situations
- Extended battery life and quick charging
- Flip-to-mute microphone



# Speed Control Power On/Off AB Point Setting Loop Mode Start/Stop

## Accsoon TOPRIG S40/S60

Ultra Stable Video Slider
For Better and Smoother Video Shoots









Stable & Smooth

Speed Control At Fingertips

Brushless Motor

M