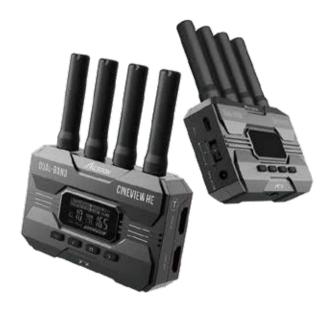

## CineView HE

Easy Live Streaming

HDMI Dual-Band Wireless Video Transmission

- 2.4GHz+5GHz Dual-Band Transmission
- UVC Output For Live Streaming
- Latency Less Than 60ms
- HDMI In, Out & Lossless Loop Out
- Monitoring on Up to 4 Devices
- Transmit Up to 1200ft/350m
- Compability with Android Phones and iOS Ecosystem