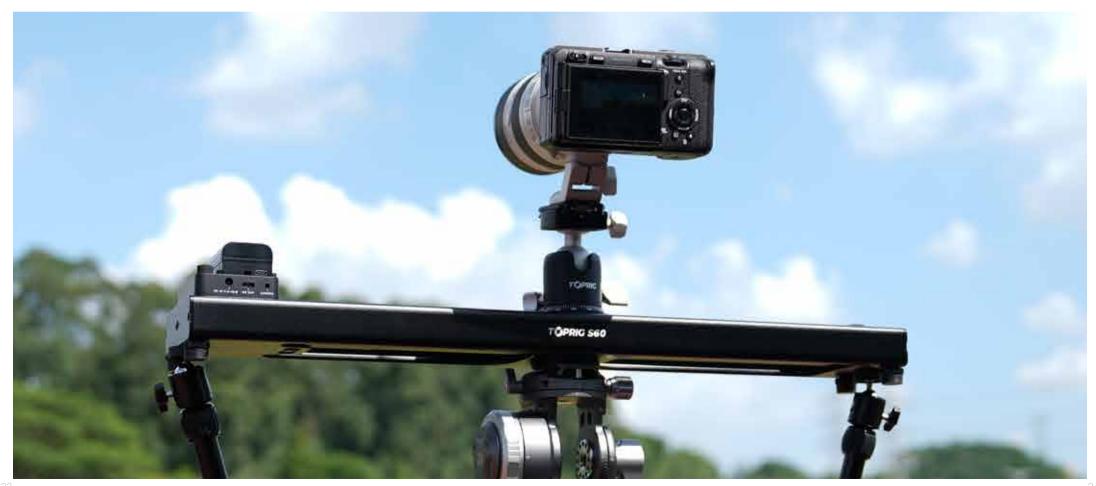

## Accsoon TOPRIG S40/S60

Ultra Stable Video Slider
For Better and Smoother Video Shoots

Stable & Smooth

Speed Control At Fingertips

Brushless Motor

Mechanica Dual Axis

omize Time-lapse

apse App Control

Ultra Silent