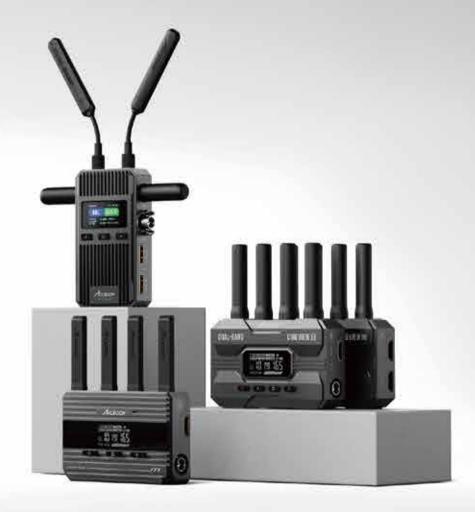

#### Wireless Video Transmission System

CineView Series

CineView 2 SDI NEW

CineView Nano

CineView SE

CineView HE

CineView Quad