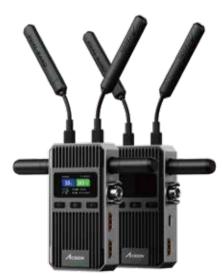

## CineView 2 SDI

Stability with a longer range Long Range SDI and HDMI Dual-Band Wireless Video Transmission System

- 2.4GHz+5GHz Dual-Band Transmission UVC Output For Live Streaming
- Latency Less Than 50ms
- SDI In&Out
- HDMI In, Out & Lossless Loop Out
- Monitoring on Up to 4 Devices
- 1080p 60fps
- Smaller and More Compatiable Than Ever
- Stronger Signal That Can Transmit Up to 1500ft / 450m