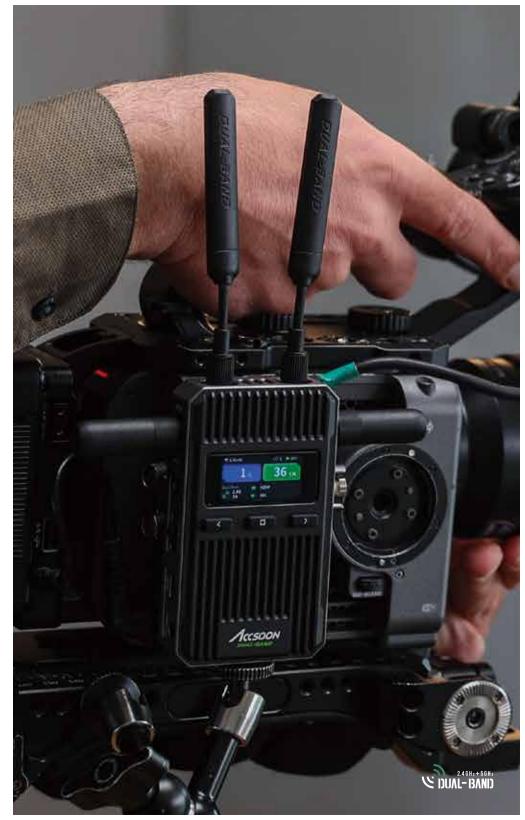

## CineView 2 SDI

Stability with a longer range Long Range SDI and HDMI Dual-Band Wireless Video Transmission System

- 2.4GHz+5GHz Dual-Band Transmission UVC Output For Live Streaming
- Latency Less Than 50ms
- SDI In&Out
- HDMI In, Out & Lossless Loop Out
- Monitoring on Up to 4 Devices
- 1080p 60fps
- Smaller and More Compatiable Than Ever
- Stronger Signal That Can Transmit Up to 1500ft / 450m