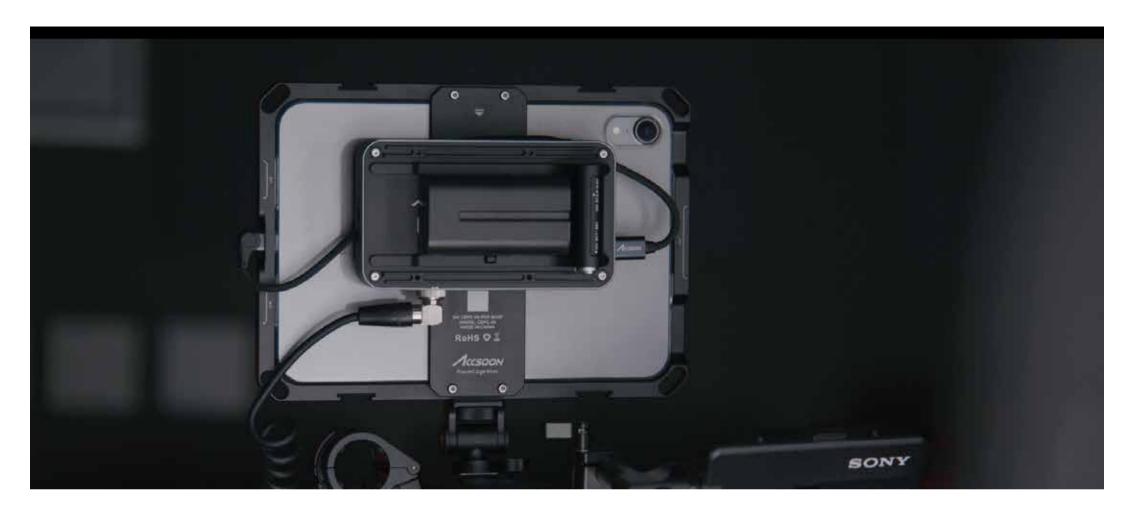

## Feature-rich and protective cage compatible with multiple iPad models

Use with Accsoon SeeMo

Support multiple iPad models

1/4"-20, handgrip and cold shoe mount points

Power Solution

- Support more iPad models
- Use with Accsoon SeeMo to turn your iPad into an on-set monitor
- Multiple Angle Table Stand
- Increased 1/4"-20, handgrip and cold shoe mount points
- Keep the iPad charged
- High Strength Aviation-grade Aluminium Alloy