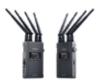

## CineView SE

Faster. Stronger. Cooler. SDI and HDMI Dual-Band Wireless Video Transmission System

- 2.4GHz+5GHz Dual-Band Transmission Monitoring on Up to 4 Devices
- Latency Less Than 50ms
- SDI+HDMI In&Out

- Powered by DC, NP-F Battery and USB-C
- Transmit Up to 1200ft/350m
- Compability with Android Phones and iOS Ecosystem