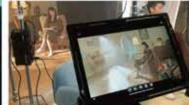

## Accsoon APP

High accuracy, low latency professional monitoring

Use with: Accsoon SeeMo and CineView series.

With the Accsoon SEE app, it transforms your mobile device into a fully featured production monitor with a complete set of professional tools such as waveform, magnification, vectorscope, false color, peaking and audio level meters. Users

can apply custom LUTs, or use the onion skin image overlay to precisely line up their shots. There are even options to de-squeeze anamorphic video on-screen, or flip video to aid self shooting.

Gray

RGB