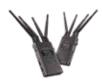

## CineView HE

Easy Live Streaming

HDMI Dual-Band Wireless Video Transmission

- 2.4GHz+5GHz Dual-Band Transmission
- UVC Output For Live Streaming
- Latency Less Than 60ms
- HDMI In, Out & Lossless Loop Out
- Monitoring on Up to 4 Devices
- Transmit Up to 1200ft/350m
- Compability with Android Phones and iOS Ecosystem