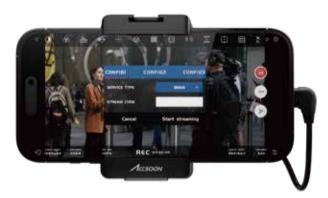

## Accsoon APP

High accuracy, low latency professional monitoring

Use with: Accsoon SeeMo and CineView series.

With the Accsoon SEE app, it transforms your mobile device into a fully featured production monitor with a complete set of professional tools such as waveform, magnification, vectorscope, false color, peaking and audio level meters. Users

can apply custom LUTs, or use the onion skin image overlay to precisely line up their shots. There are even options to de-squeeze anamorphic video on-screen, or flip video to aid self shooting.

Gray

RGB

Histogram Waveform

Focus Peaking

False Color Zebra

(())

Desqueeze

Audio

Screenshots Marker

Overlay

Color Range Grids

Support RTMP Live Streaming

Professional Monitoring Features

Easy Recording and Sharing

Continuous updates available to fulfill your needs