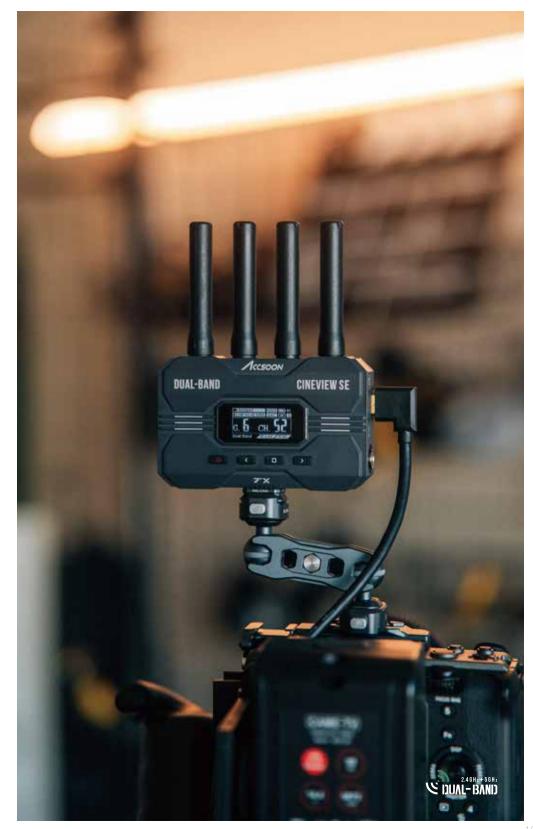

## CineView SE

Faster. Stronger. Cooler. SDI and HDMI Dual-Band Wireless Video Transmission System

- 2.4GHz+5GHz Dual-Band Transmission Monitoring on Up to 4 Devices
- Latency Less Than 50ms
- SDI+HDMI In&Out

- Powered by DC, NP-F Battery and USB-C
- Transmit Up to 1200ft/350m
- Compability with Android Phones and iOS Ecosystem