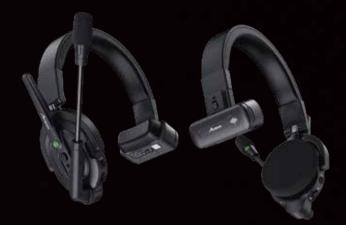

## Accsoon CoMo ....

This time we connect through voice Long Range Full-Duplex Wireless Intercom System

Wireless Stability Dual-Mic ENC

Links up to 9

Full-Duplex

<u></u>

External Antenna Design

[4]

10+ hours of 1312ft (400m) Extended Battery Life Transmission Range

- Industry–leading Wireless Stability
- Up to 1312ft / 400m range, line of sight
- Allow larger production crews to communicate hands free
- ENC built-in to only pick up your voice even in noisy situations
- Extended battery life and quick charging
- Flip-to-mute microphone