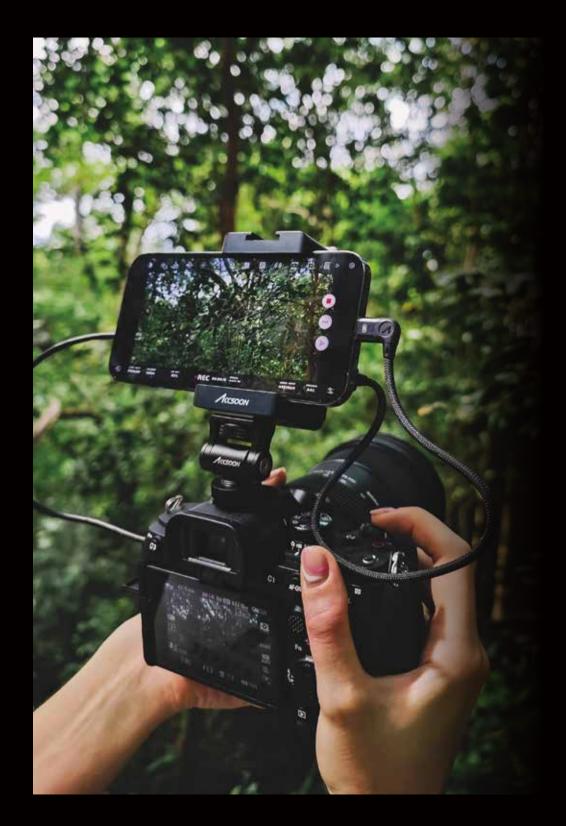

## Accsoon APP

High accuracy, low latency professional monitoring

Use with: Accsoon SeeMo and CineView series.

With the Accsoon SEE app, it transforms your mobile device into a fully featured production monitor with a complete set of professional tools such as waveform, magnification, vectorscope, false color, peaking and audio level meters. Users

can apply custom LUTs, or use the onion skin image overlay to precisely line up their shots. There are even options to de-squeeze anamorphic video on-screen, or flip video to aid self shooting.

Gray

RGB