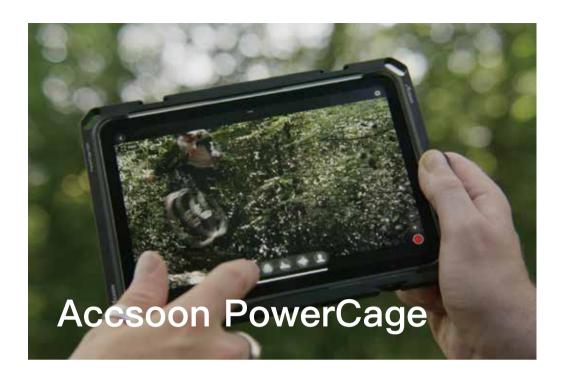

#### Video Accessory

Accsoon PowerCage

## Feature-rich and protective cage compatible with multiple iPad models

Use with Accsoon SeeMo

Support multiple iPad models

1/4"-20, handgrip and cold shoe mount points

Power Solution

- Support more iPad models
- Use with Accsoon SeeMo to turn your iPad into an on-set monitor
- Multiple Angle Table Stand
- Increased 1/4"-20, handgrip and cold shoe mount points
- Keep the iPad charged
- High Strength Aviation-grade Aluminium Alloy