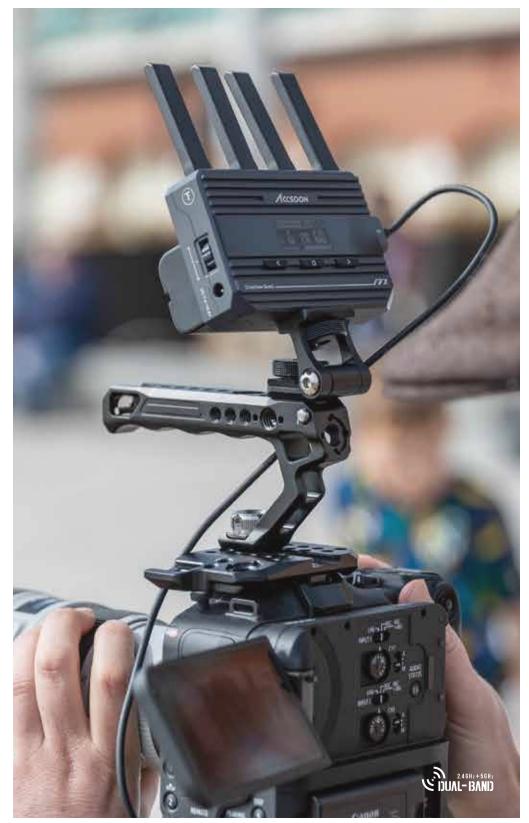

## CineView HE

Easy Live Streaming

HDMI Dual-Band Wireless Video Transmission

- 2.4GHz+5GHz Dual-Band Transmission
- UVC Output For Live Streaming
- Latency Less Than 60ms
- HDMI In, Out & Lossless Loop Out
- Monitoring on Up to 4 Devices
- Transmit Up to 1200ft/350m
- Compability with Android Phones and iOS Ecosystem