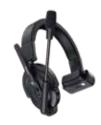

## Accsoon CoMo ....

This time we connect through voice Long Range Full-Duplex Wireless Intercom System

Wireless Stability Dual-Mic ENC

Links up to 9

Full-Duplex

<u></u>

External Antenna Design

[4]

10+ hours of 1312ft (400m) Extended Battery Life Transmission Range

- Industry–leading Wireless Stability
- Up to 1312ft / 400m range, line of sight
- Allow larger production crews to communicate hands free
- ENC built-in to only pick up your voice even in noisy situations
- Extended battery life and quick charging
- Flip-to-mute microphone