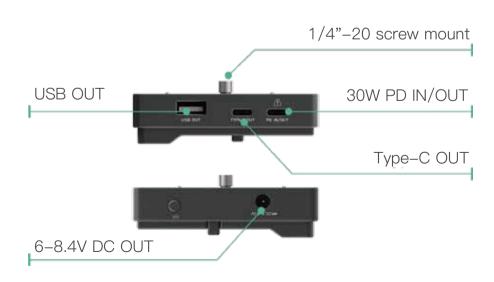

## Accsoon ACC04 NPF battery plate adapter

- PD 30W quick charge for iPhone/iPad
- Different output options for multi-device
- Recharge NP-F batteries

- Battery level indicator
- Circuit protection