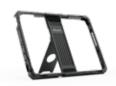

#### Video Accessory

Accsoon PowerCage

## Feature-rich and protective cage compatible with multiple iPad models

Use with Accsoon SeeMo

Support multiple iPad models

1/4"-20, handgrip and cold shoe mount points

Power Solution

- Support more iPad models
- Use with Accsoon SeeMo to turn your iPad into an on-set monitor
- Multiple Angle Table Stand
- Increased 1/4"-20, handgrip and cold shoe mount points
- Keep the iPad charged
- High Strength Aviation-grade Aluminium Alloy

#### PowerCage II

iPad - Gen 5, 6, 7, 8, 9, 10 iPad Air - Gen 3, 4, 5 iPad Pro - 9.7 inch, 10.5 inch, 11 inch (Gen 1, 2, 3, 4)

## PowerCage Pro II

iPad Pro - 12.9 inch (Gen 3, 4, 5, 6)

PowerCage Mini NEW

iPad mini 6