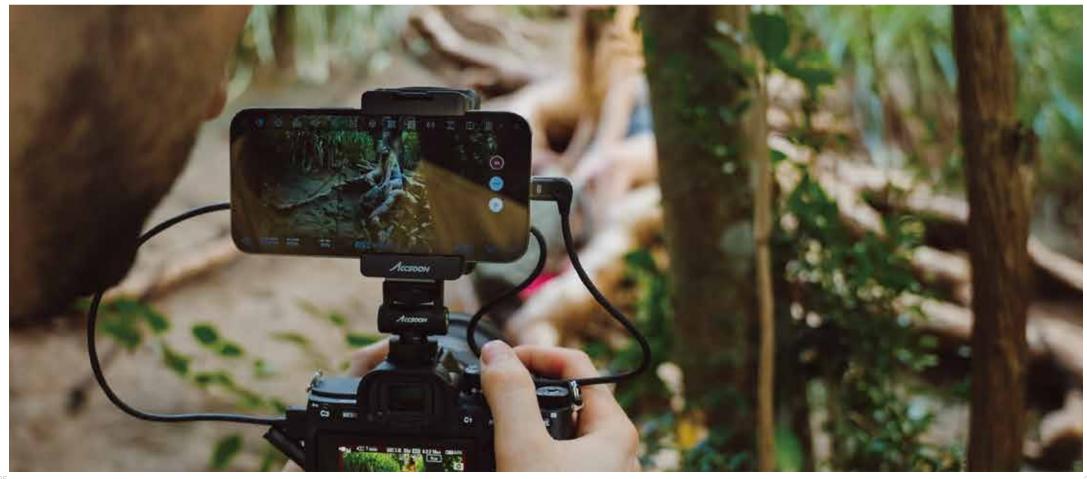

#### Wireless Video Transmission System

CineView Series

CineView 2 SDI NEW

CineView Nano

CineView SE

CineView HE

CineView Quad

## CineView 2 SDI

Stability with a longer range Long Range SDI and HDMI Dual-Band Wireless Video Transmission System

- 2.4GHz+5GHz Dual-Band Transmission UVC Output For Live Streaming
- Latency Less Than 50ms
- SDI In&Out
- HDMI In, Out & Lossless Loop Out
- Monitoring on Up to 4 Devices
- 1080p 60fps
- Smaller and More Compatiable Than Ever
- Stronger Signal That Can Transmit Up to 1500ft / 450m