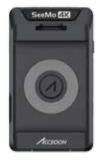

## ACCSOON SEEMO 4K

4K HDMI video capture terminal for iPhone and iPad

H.264 UHD Recording

iPhone & iPad Charging

SD Card Reader

Streaming

- 4K HDMI video on iPhone and iPad
- Power your iPhone/iPad at the same time
- Record H.264 UHD video directly to your iPhone/iPad
- Streaming and sharing made easy
- Professional monitoring features
- Be at the center of an integration ecosystem