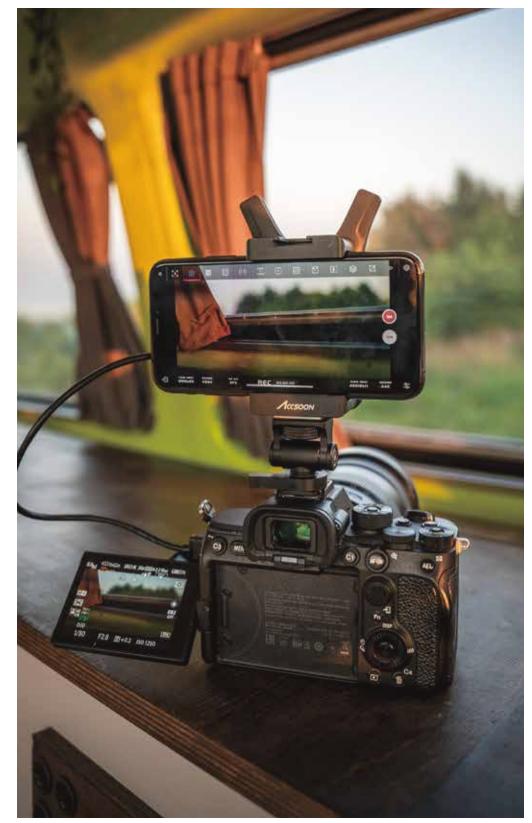

## Accsoon APP

High accuracy, low latency professional monitoring

Use with: Accsoon SeeMo and CineView series.

With the Accsoon SEE app, it transforms your mobile device into a fully featured production monitor with a complete set of professional tools such as waveform, magnification, vectorscope, false color, peaking and audio level meters. Users

can apply custom LUTs, or use the onion skin image overlay to precisely line up their shots. There are even options to de-squeeze anamorphic video on-screen, or flip video to aid self shooting.

Gray

RGB

Histogram Waveform

Focus Peaking

False Color Zebra

(())

Desqueeze

Audio

Screenshots Marker

Overlay

Color Range Grids

Support RTMP Live Streaming

Professional Monitoring Features

Easy Recording and Sharing

Continuous updates available to fulfill your needs