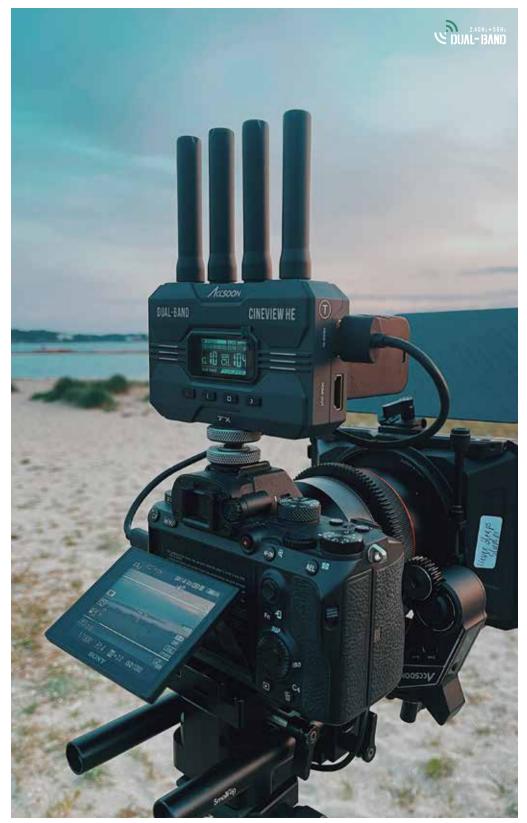

## CineView HE

Easy Live Streaming

HDMI Dual-Band Wireless Video Transmission

- 2.4GHz+5GHz Dual-Band Transmission
- UVC Output For Live Streaming
- Latency Less Than 60ms
- HDMI In, Out & Lossless Loop Out
- Monitoring on Up to 4 Devices
- Transmit Up to 1200ft/350m
- Compability with Android Phones and iOS Ecosystem