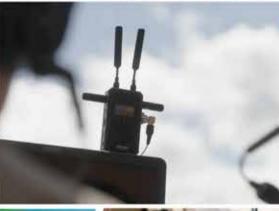

## CineView 2 SDI

Stability with a longer range Long Range SDI and HDMI Dual-Band Wireless Video Transmission System

- 2.4GHz+5GHz Dual-Band Transmission UVC Output For Live Streaming
- Latency Less Than 50ms
- SDI In&Out
- HDMI In, Out & Lossless Loop Out
- Monitoring on Up to 4 Devices
- 1080p 60fps
- Smaller and More Compatiable Than Ever
- Stronger Signal That Can Transmit Up to 1500ft / 450m