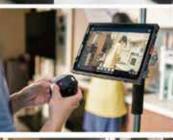

## Accsoon APP

High accuracy, low latency professional monitoring

Use with: Accsoon SeeMo and CineView series.

With the Accsoon SEE app, it transforms your mobile device into a fully featured production monitor with a complete set of professional tools such as waveform, magnification, vectorscope, false color, peaking and audio level meters. Users

can apply custom LUTs, or use the onion skin image overlay to precisely line up their shots. There are even options to de-squeeze anamorphic video on-screen, or flip video to aid self shooting.

Gray

RGB